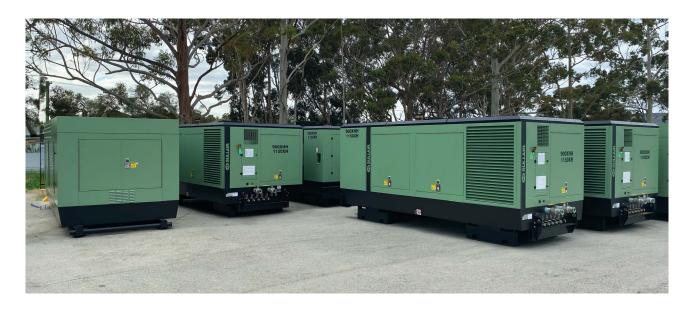

## **Technical specifications**

| MODEL                     | MAX<br>PRESSURE |               | CAPACITY        |               |               | ENGINE POWER    |     | NOISE<br>LEVEL | DIMENSIONS            | APPROX<br>WEIGHT | AIR OUTLET |
|---------------------------|-----------------|---------------|-----------------|---------------|---------------|-----------------|-----|----------------|-----------------------|------------------|------------|
|                           | PSI             | BAR           | L/s             | M³/Min        | СҒМ           | MODEL           | НР  | dB(A)          | L x W x H<br>(mm)     | kg               | SIZE       |
| 900XHH/<br>1150XH<br>DLQ  | 350/<br>500     | 24.1/<br>34.5 | 424.7/<br>542.7 | 25.5/<br>32.6 | 900/<br>1150  | CAT C15<br>(T3) | 540 | 84             | 4896 x 2184 x<br>2395 | 9230             | 3"NPT      |
| 1250XHH/<br>1525XH<br>DLQ | 350/<br>500     | 13.8          | 590/<br>719.7   | 35.4/<br>43.2 | 1250/<br>1525 | CAT C18<br>(T3) | 700 | 85             | 5500 x 2180 x<br>2230 | 9760             | 3"NPT      |