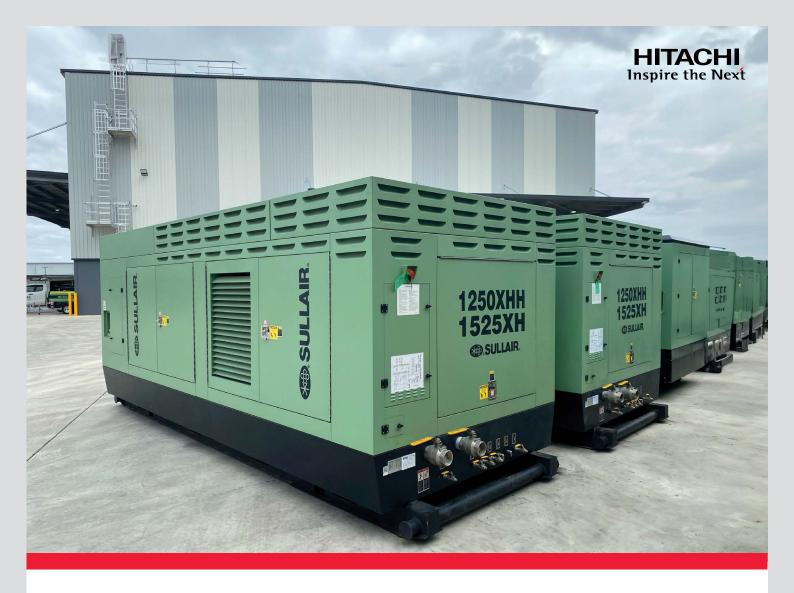

## **Technical specifications**

| MODEL                     | MAX<br>PRESSURE |               | CAPACITY        |               |               | ENGINE POWER    |     | NOISE<br>LEVEL | DIMENSIONS            | APPROX<br>WEIGHT | AIR OUTLET |
|---------------------------|-----------------|---------------|-----------------|---------------|---------------|-----------------|-----|----------------|-----------------------|------------------|------------|
|                           | PSI             | BAR           | L/s             | M³/Min        | СҒМ           | MODEL           | НР  | dB(A)          | L x W x H<br>(mm)     | kg               | SIZE       |
| 900XHH/<br>1150XH<br>DLQ  | 350/<br>500     | 24.1/<br>34.5 | 424.7/<br>542.7 | 25.5/<br>32.6 | 900/<br>1150  | CAT C15<br>(T3) | 540 | 84             | 4896 x 2184 x<br>2395 | 9230             | 3"NPT      |
| 1250XHH/<br>1525XH<br>DLQ | 350/<br>500     | 13.8          | 590/<br>719.7   | 35.4/<br>43.2 | 1250/<br>1525 | CAT C18<br>(T3) | 700 | 85             | 5500 x 2180 x<br>2230 | 9760             | 3"NPT      |