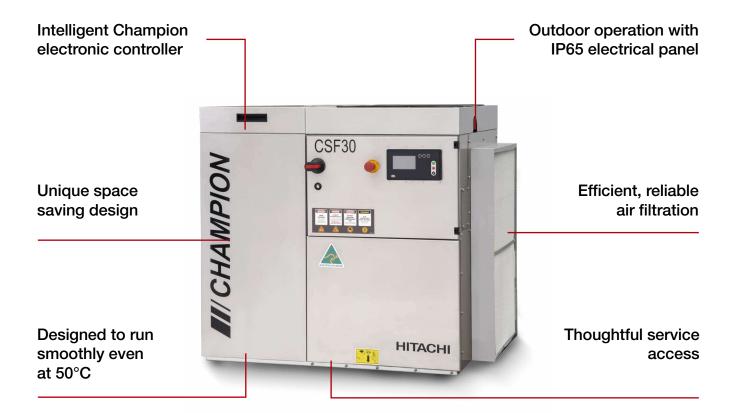

## The CSF series

Inside and out, the CSF delivers longer life and lower running costs in a powerful performing and heavy duty design